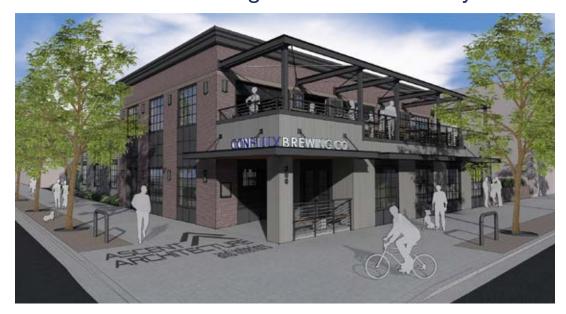

## **OPPORTUNITY**

The Yates family decided it was time to take on their first business adventure by opening a brewery in the flourishing downtown community in Missoula, Mont.

## **IMPACT**

The Yates family financed \$3.6M to transform a vacant lot into a 10,000 sq. ft. brewing facility and eatery creating 50-55 jobs and bringing tax revenue and additional traffic to downtown Missoula.